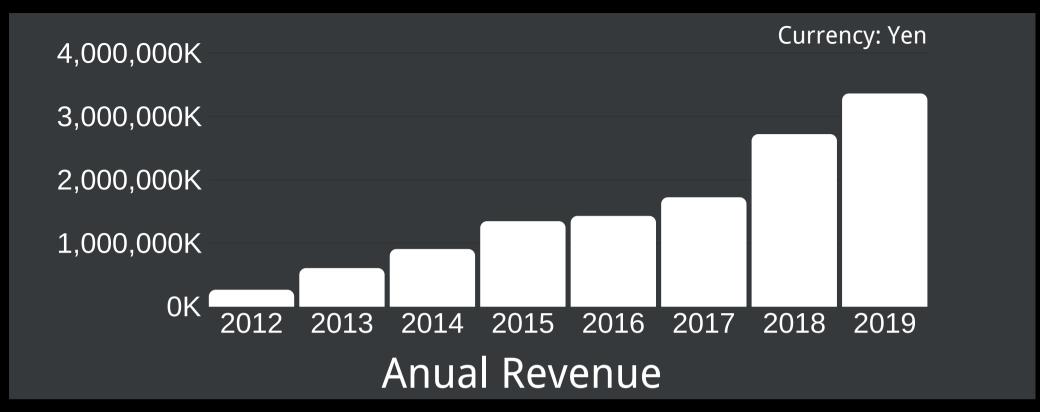

#### **EVER-GROWING**

With a branch opening every 6 months, Marubishi has been experiencing rapid growth over the past few years. As per our stakeholders point of view and beliefs, the growth will grow continuously. With plans of developing in the European market starting this year, Marubishi hopes to dominate the B2B F&B market both through market share and brand value. Marubishi aims to achieve the No.1 spot as experts in the baking and confectionery industry through East and South-east Asia and you can be a part of this growth as well by investing smartly in any of our new offerings. With investors comprise from all walks of the business world, including angel investors, venture capitalists or trusted jobbers who have chosen to grow with us as we take over this industry.